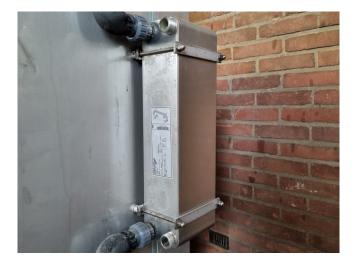

#### **Used Packo IBR 40**

Used Packo IBR 40 ice accumulator on Freon. The unit comes with a SWEP B25x60 braced heat exchanger and Sirem PB 80 K1B water pump. The Packo has a capacity of 9,1 kW at a water temperature of 0°C and a ice storage capacity of 44 kW. \*Why choose for HOSBV? We are not only the largest used refrigeration specialist in Europe, but also, we deliver all equipment including an extensive test, warranty and an industrial cleaning. \*Optionally we can also perform a new paint job and arrange the logistics.