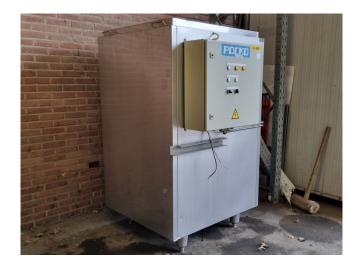

#### **Used Packo IBR 40**

Used Packo IBR 40 ice accumulator on Freon. The unit comes with a SWEP B25x60 braced heat exchanger and Sirem PB 80 K1B water pump. The Packo has a capacity of 9,1 kW at a water temperature of 0°C and a ice storage capacity of 44 kW. \*Why choose for HOSBV? We are not only the largest used refrigeration specialist in Europe, but also, we deliver all equipment including an extensive test, warranty and an industrial cleaning. \*Optionally we can also perform a new paint job and arrange the logistics.