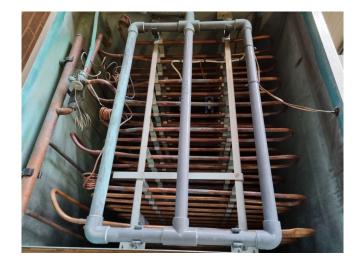

#### **Used Packo IBR 40**

Used Packo IBR 40 ice accumulator on Freon. The unit comes with a SWEP B25x60 braced heat exchanger and Sirem PB 80 K1B water pump. The Packo has a capacity of 9,1 kW at a water temperature of 0°C and a ice storage capacity of 44 kW. \*Why choose for HOSBV? We are not only the largest used refrigeration specialist in Europe, but also, we deliver all equipment including an extensive test, warranty and an industrial cleaning. \*Optionally we can also perform a new paint job and arrange the logistics.