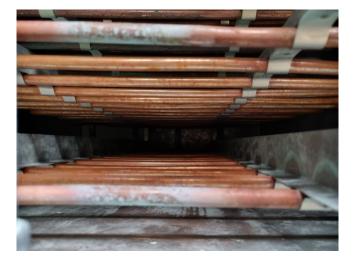

#### **Used Packo IBR 40**

Used Packo IBR 40 ice accumulator on Freon. The unit comes with a SWEP B25x60 braced heat exchanger and Sirem PB 80 K1B water pump. The Packo has a capacity of 9,1 kW at a water temperature of 0°C and a ice storage capacity of 44 kW. \*Why choose for HOSBV? We are not only the largest used refrigeration specialist in Europe, but also, we deliver all equipment including an extensive test, warranty and an industrial cleaning. \*Optionally we can also perform a new paint job and arrange the logistics.