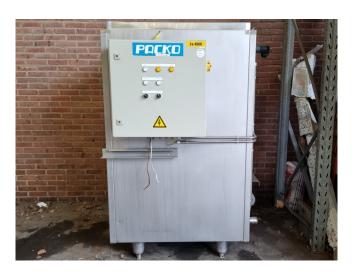

#### **Used Packo IBR 40**

Used Packo IBR 40 ice accumulator on Freon. The unit comes with a SWEP B25x60 braced heat exchanger and Sirem PB 80 K1B water pump. The Packo has a capacity of 9,1 kW at a water temperature of 0°C and a ice storage capacity of 44 kW. \*Why choose for HOSBV? We are not only the largest used refrigeration specialist in Europe, but also, we deliver all equipment including an extensive test, warranty and an industrial cleaning. \*Optionally we can also perform a new paint job and arrange the logistics.