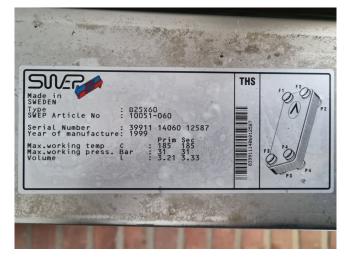

#### **Used Packo IBR 40**

Used Packo IBR 40 ice accumulator on Freon. The unit comes with a SWEP B25x60 braced heat exchanger and Sirem PB 80 K1B water pump. The Packo has a capacity of 9,1 kW at a water temperature of 0°C and a ice storage capacity of 44 kW. \*Why choose for HOSBV? We are not only the largest used refrigeration specialist in Europe, but also, we deliver all equipment including an extensive test, warranty and an industrial cleaning. \*Optionally we can also perform a new paint job and arrange the logistics.

| 5.517em<br>TEL. (33) 04 78 | ST MAU<br>01703 F<br>55 83 00 FAX (33) | RANCE         |      |
|----------------------------|----------------------------------------|---------------|------|
| type PB 80                 | K1B                                    | 11-99-47      | 387  |
| 200-240 V3~ 50Hz           | P1 1360 W                              | P2 1100       | W    |
| 346-415 V3~ 50Hz           | cos φ 0.81                             | N1 2800 t/min |      |
| 4.20/2.42 A                | QMAX 550 I/min                         | HMAX 17 m     |      |
| ISOL.KL.F                  | SL.K IP55 TE                           | <b>D=107</b>  | Œ    |
| 1/2 - 3                    | -                                      |               | 10 m |