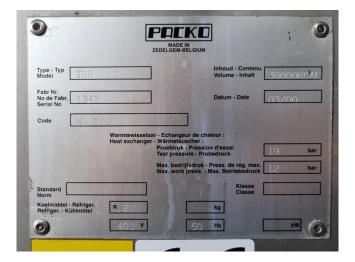

### **Specifications**

| Brand         | Packo                |
|---------------|----------------------|
| Туре          | IBR 40               |
| Product type  | Ice Bank             |
| Capacity kW   | 9,1*                 |
| Capacity Tons | 2,7*                 |
| Refrigerant   | Freon                |
| Pump          | 1                    |
| Sizes         | Inside dimensions:   |
|               | 950x900x1530mm       |
|               | (LxWxH)              |
|               | Outside dimensions:  |
|               | 1250x1230x1800 mm    |
|               | (LxWxH)              |
| Remarks       | *Capacity at a water |
|               | outlet of 0°C        |
| Stock         | 1                    |

#### **Used Packo IBR 40**

Used Packo IBR 40 ice accumulator on Freon. The unit comes with a SWEP B25x60 braced heat exchanger and Sirem PB 80 K1B water pump. The Packo has a capacity of 9,1 kW at a water temperature of 0°C and a ice storage capacity of 44 kW. \*Why choose for HOSBV? We are not only the largest used refrigeration specialist in Europe, but also, we deliver all equipment including an extensive test, warranty and an industrial cleaning. \*Optionally we can also perform a new paint job and arrange the logistics.