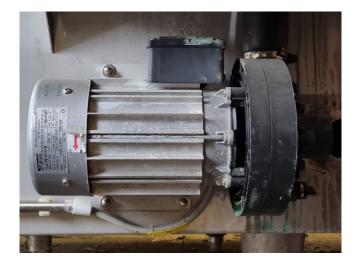

#### **Used Packo IBR 40**

Used Packo IBR 40 ice accumulator on Freon. The unit comes with a SWEP B25x60 braced heat exchanger and Sirem PB 80 K1B water pump. The Packo has a capacity of 9,1 kW at a water temperature of 0°C and a ice storage capacity of 44 kW. \*Why choose for HOSBV? We are not only the largest used refrigeration specialist in Europe, but also, we deliver all equipment including an extensive test, warranty and an industrial cleaning. \*Optionally we can also perform a new paint job and arrange the logistics.

| 5.517em<br>TEL. (33) 04 78 | ST MAU<br>01703 F<br>55 83 00 FAX (33) | RANCE         |      |
|----------------------------|----------------------------------------|---------------|------|
| type PB 80                 | K1B                                    | 11-99-47      | 387  |
| 200-240 V3~ 50Hz           | P1 1360 W                              | P2 1100       | W    |
| 346-415 V3~ 50Hz           | cos φ 0.81                             | N1 2800 t/min |      |
| 4.20/2.42 A                | QMAX 550 I/min                         | HMAX 17 m     |      |
| ISOL.KL.F                  | SL.K IP55 TE                           | <b>D=107</b>  | Œ    |
| 1/2 - 3                    | -                                      |               | 10 m |