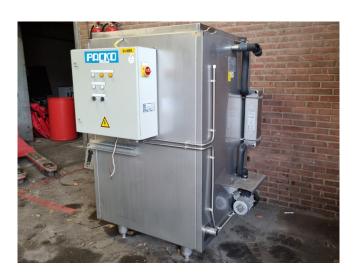

#### **Used Packo IBR 40**

Used Packo IBR 40 ice accumulator on Freon. The unit comes with a SWEP B25x60 braced heat exchanger and Sirem PB 80 K1B water pump. The Packo has a capacity of 9,1 kW at a water temperature of 0°C and a ice storage capacity of 44 kW. \*Why choose for HOSBV? We are not only the largest used refrigeration specialist in Europe, but also, we deliver all equipment including an extensive test, warranty and an industrial cleaning. \*Optionally we can also perform a new paint job and arrange the logistics.